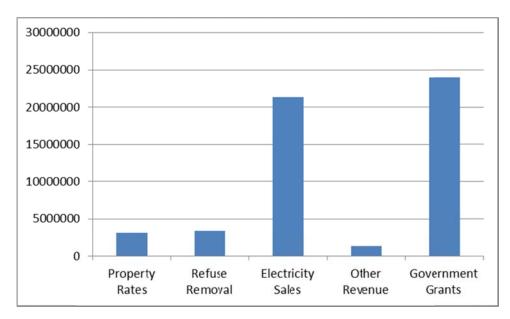

- The Property Rates revenue is projected to stand at R3, 104 million.
- The Refuse removal is projected to stand at R3,351 million
- The Electrical Sales is projected to stand at R 24,192 million
- All other revenue is projected to stand at R3,216 million

Total grant allocations to fund operating budget are expected to be R25, 527 million.