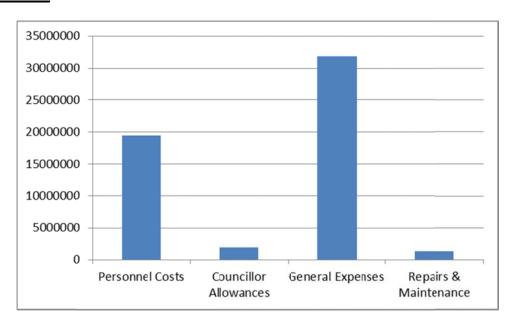

# Employee Related Costs: R19, 991 million

Employee related been increased by 7%. In terms of the Collective Agreement on Wages and Salaries signed by the Local Government National Bargaining Council, salaries increases for 2012/13 financial year will be based on the average inflation rate plus 2%.

### Councillor Remuneration: R1, 967 million

Expenditure of Councillor Allowances is expended to increase from R1, 890 million to R1, 967 million. Provision was made for an increase of 6 % in allowances.

#### Repairs and Maintenance: R1, 308 million

Expenditure on repairs and maintenance is expected to decrease from R1, 332 million to R1, 308 million from the 2011/12 adjusted budget.

#### General Expenses: R32, 987 million

General expenses are expected to increase from R22, 062 million to R32, 987 million. This represents an increase of R10 ,925 million. This is mainly due to the increase announced by Eskom for the bulk electricity purchases